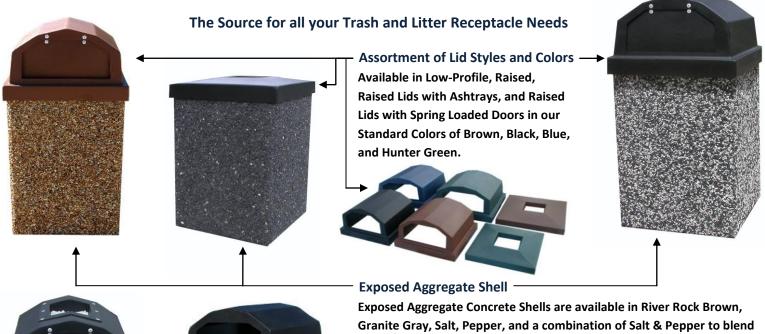

## **Exposed Aggregate Concrete Shell Options:**

Multiple Sizes for your specific needs.

Receptacles are available in 30 and 40 gallon sizes. All receptacles supplied with heavy duty rotary molded lids and liners.

Raised Lid Adders: Two Spring Loaded Doors-\$XX Ashtray-\$XX

**Lexington Precast** 

P.O. Box 1537 • Lexington, SC 29071