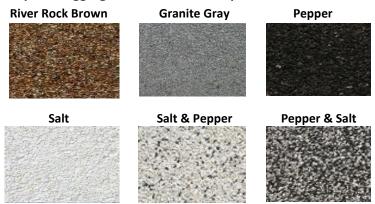

Actual Colors may vary slightly from image. Prices are good for 60 Days.

is manufactured to last.

into your specific area. The shell is reinforced and sealed to provide years of maintenance free service. Weather and thief resistant, the shell

## **Exposed Aggregate Concrete Shell Options:**

Multiple Sizes for your specific needs.

Receptacles are available in 30 and 40 gallon sizes. All receptacles supplied with heavy duty rotary molded lids and liners.